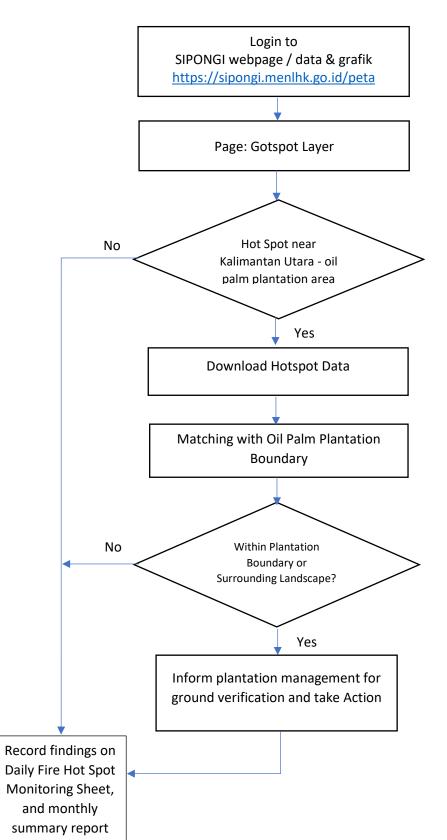

### **Daily Fire Hot Spot Monitoring Flow Chart**

# Login to ASMC webpage / hotspot information http://asmc.asean.org/asmc-hotspot/ Page: Hotspot distribution map Hot Spot near GPSB oil No palm plantation area (Sabah & Sarawak) Yes **Download Hotspot Coordinate** Matching with GPSB Oil Palm **Plantation Boundary** No Within Plantation Boundary or Surrounding Landscape? Yes Inform plantation management for ground verification and take Action Record findings on Daily Fire Hot Spot Monitoring Sheet,

and monthly summary report

## (Malaysia Plantation)

#### **Daily Fire Hot Spot Monitoring Flow Chart**



#### (Indonesia Plantation)